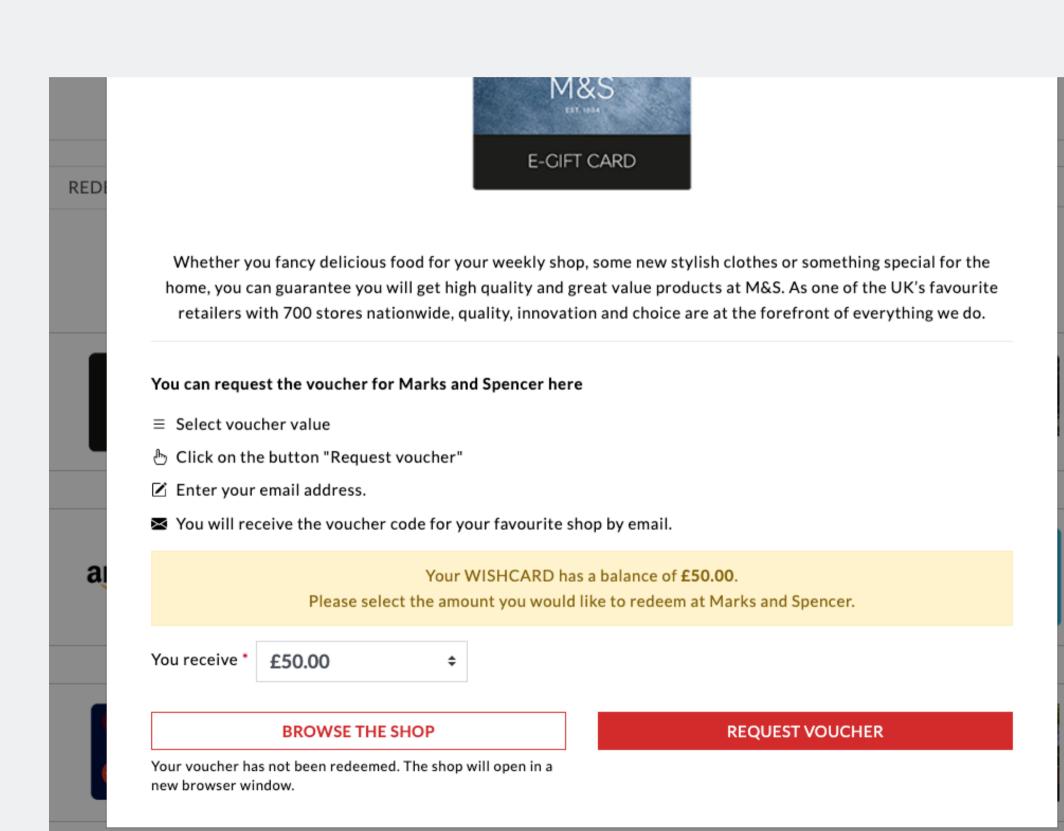

## CHOOSING

By clicking on the preferred shop, the pop-up will appear.

"Here you can redeem your voucher - Click on redeem your voucher – Insert your e-mail address – You will receive your voucher for your preferred shop by e-mail" Your WISHCARD is a voucher of £50 - Select the amount that you desire to redeem for \*name of the shop\*.

By clicking the red button "request your voucher", we can redeem. By clicking the white one "Search on the shop", you can see other shops and go back to the previous point.

Now you can proceed on.