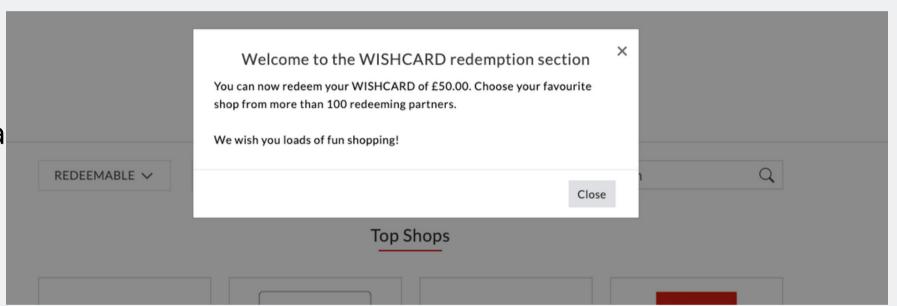

2. Enter the code and click on "Redeem voucher"

3. Choose from over ISO partners

As you click on the red button the page will redirect automatically into a new page which shows a white pop-up saying: 'Welcome to the redemption section for Wishcard vouchers. Now you can choose your preferred shop from over 50 partners. There you can redeem your Wishcard voucher for the value of £50. We wish you a pleasant shopping experience. Have fun!'

By clicking on the little "X" at the top right hand corner of the popup, the page will close and you can see all the shops joining Wishcard. There are 4 buttons:

- Redeemable: if you want only digital vouchers or at a shop only
- Value levels: you can choose the voucher value
- Categories: which kind of shops you want to spend your voucher (restaurants, clothes, supermarket, multi retailer etc)
- Search: you can search the name of one of the shops by clicking and entering the name