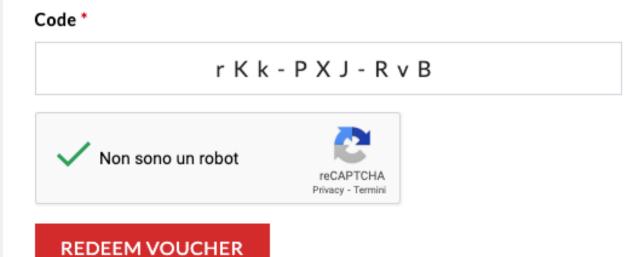

Following the website

www.redeem.mywishcard.co.uk

You have to insert into the box the 9 digit code and click the red button for 'redeem voucher'.

#### The way to your Wishcard

1. Enter your code here.

The code is on the back of the greeting card.

2. Select your favourite gift from more than 100 partner shops.

Check information on redeeming online and/or in retail stores.

2. Enter the code and click on "Redeem voucher"

3. Choose from over ISO partners

As you click on the red button the page will redirect automatically into a new page which shows a white pop-up saying: 'Welcome to the redemption section for Wishcard vouchers. Now you can choose your preferred shop from over 50 partners. There you can redeem your Wishcard voucher for the value of £50. We wish you a pleasant shopping experience. Have fun!'