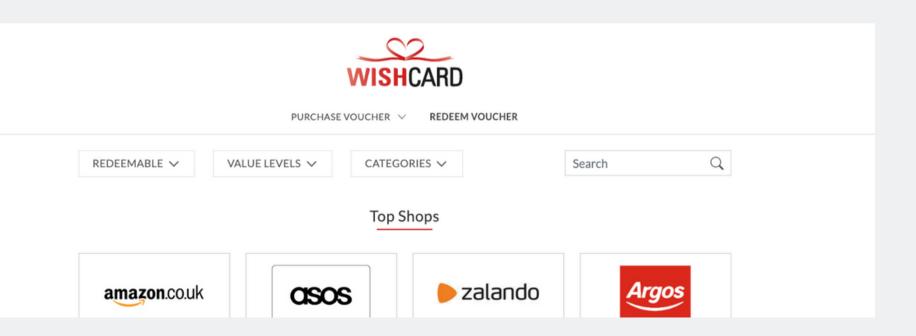

By clicking on the little "X" at the top right hand corner of the popup, the page will close and you can see all the shops joining Wishcard. There are 4 buttons:

- Redeemable: if you want only digital vouchers or at a shop only
- Value levels: you can choose the voucher value
- Categories: which kind of shops you want to spend your voucher (restaurants, clothes, supermarket, multi retailer etc)
- Search: you can search the name of one of the shops by clicking and entering the name

# WELCOLME