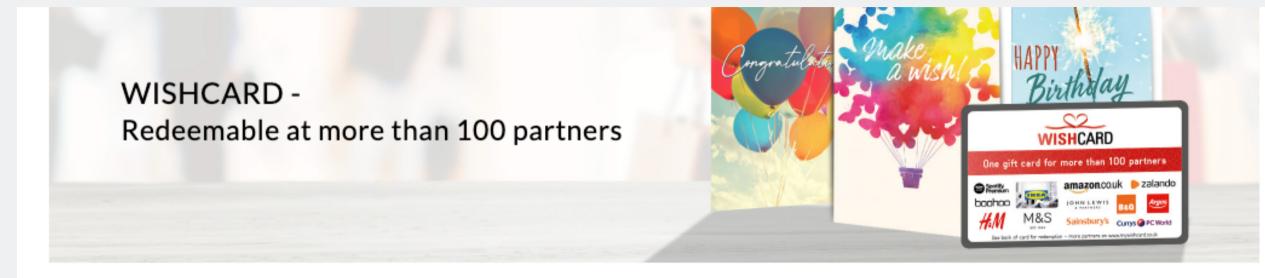

### Introduction

The redemption can be online and in store, and it depends on the chosen voucher. Following the lists:

- *online* Amazon, Zalando, Argos, H&M, John Lewis, Mango, Ticketmaster, Asda, B&Q, adidas, Blackwell, Bloom&Wild, Burton, Buyagift, Currys, Decathlon, Deliveroo, ELearnGift, Ernest Jones, FlightGift, Expedia, Habitat, Halfords, Hotelgift, Ikea, Laithwaites, M&S, naked, Book tokens, New Look, Photobox, Red letter, Sizzling, Spartoo, Sportsdirect.com, Swaroski, Tedbaker London, The body Shop.
- redeemable at a store Argos, Caffè Nero, H&M, Jonh Lewis & Partners, Primark, Asda, B&Q, adidas, all bar one, the restaurant cards, blackwell, browns, butlin's, british pub, crown carveries, Currys, Decathlon, Ember Inns, Ernest Jones, Foot Locker, Greene King, Halfords, Horvester, Hussle, Ikea, Laithwaites, Lavish, M&S, Miller & Carter steakhouse, Morrisons, National Book Tokens, New Look, Nicholson's, O'neill's, Pizza Hut, Sizzling, Sports direct.com, Stonerhouse, Ted Baker, The body shop, The restaurant card, Toby.

#### The way to your Wishcard

1. Enter your code here.

The code is on the back of the greeting card.

2. Select your favourite gift from more than 100 partner shops.

Check information on redeeming online and/or in retail stores.