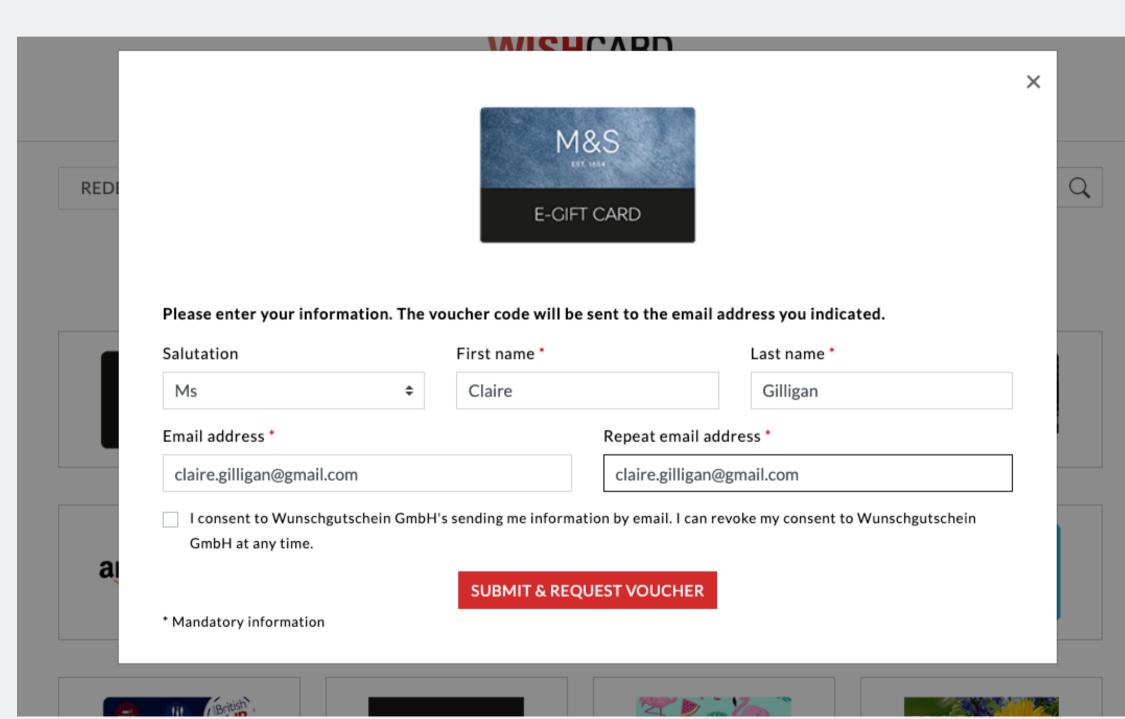

### REDEMPTION

In the next pop-up, you have to insert:

- Name
- Surname
- Email Address. Please enter twice for validation

Than you have to press "Send and redeem your voucher".

PURCHASE VOUCHER ∨

REDEEM VOUCHER